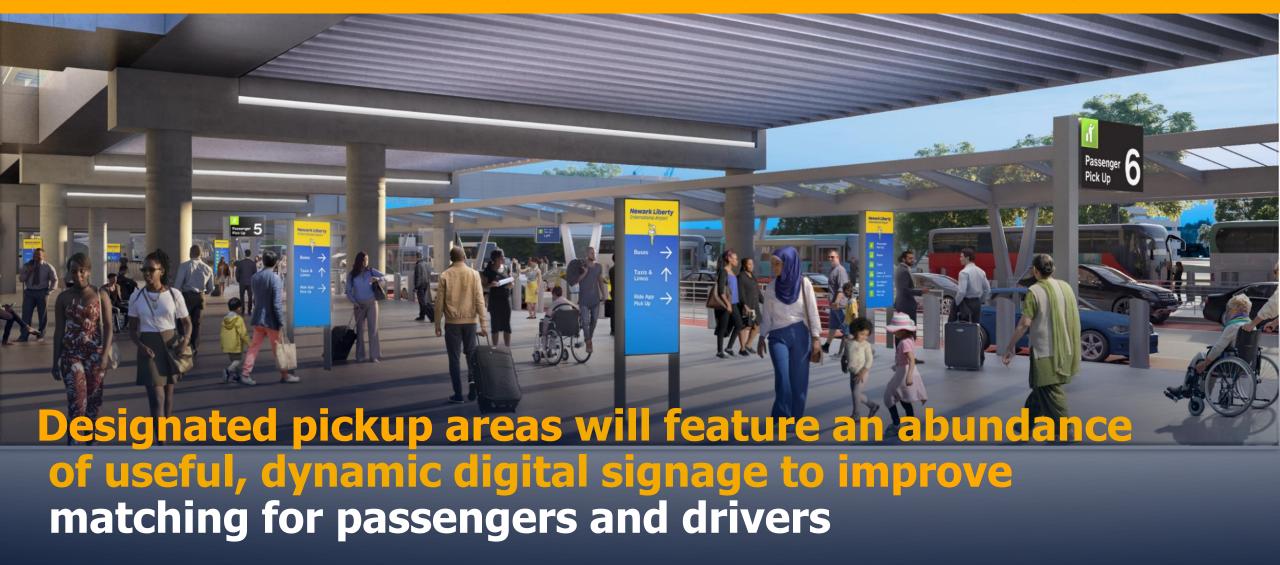

### TERMINAL FRONTAGE: QUADRUPLE PICK UP LANES

connections and loading for taxis, app-based services like Uber and Lyft, buses & private vehicles

Rideshare pickup areas for Ubers, Lyfts, and more will feature digital kiosks with zone location and boarding details to ease driver/passenger matchup

New dedicated areas for each vehicle type with clear signage will direct passengers and drivers to expedite connections

#### TERMINAL FRONTAGE: STATE-OF-THE-ART SIGNAGE