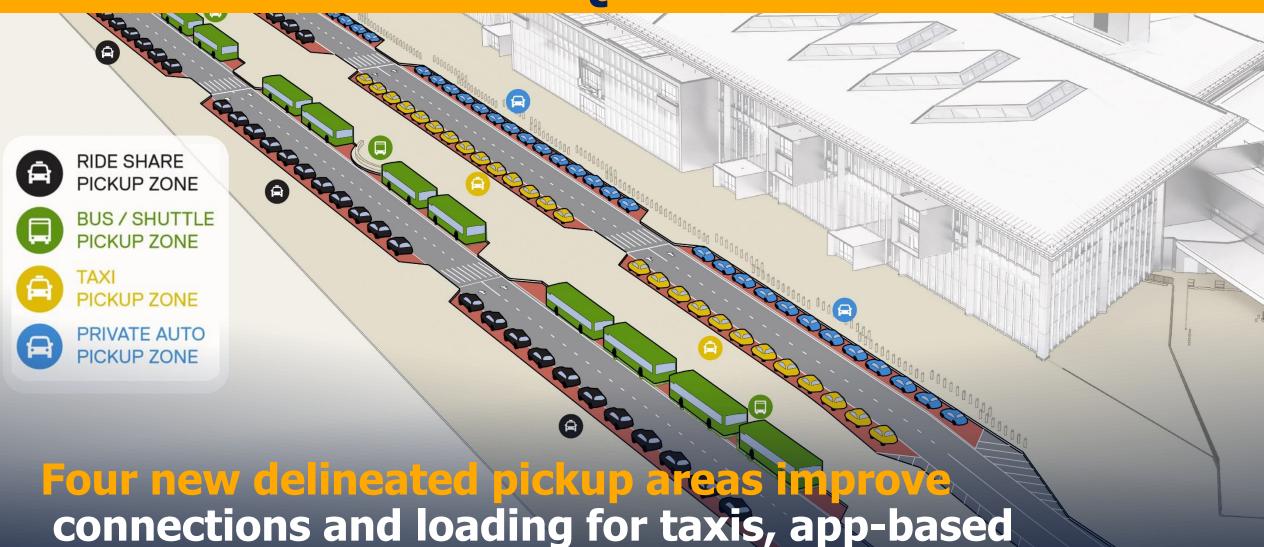

### TERMINAL FRONTAGE: QUADRUPLE PICK UP LANES

connections and loading for taxis, app-based services like Uber and Lyft, buses & private vehicles

Rideshare pickup areas for Ubers, Lyfts, and more will feature digital kiosks with zone location and boarding details to ease driver/passenger matchup

New dedicated areas for each vehicle type with clear signage will direct passengers and drivers to expedite connections