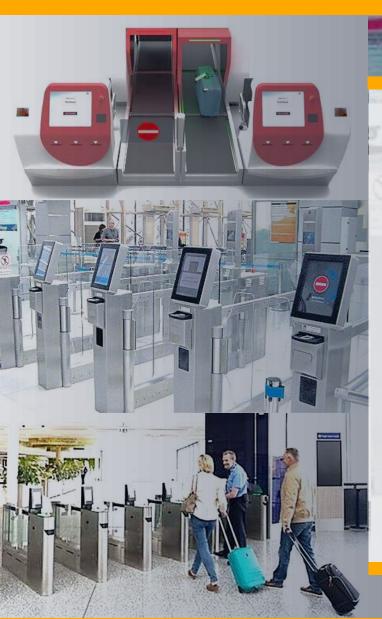

#### **HEALTH AND SAFETY ENHANCEMENTS**

New terminal will open with post-pandemic design changes, including:

- Hospital-grade, best in class air filtration systems
- Touchless check-in
- Self bag drop stations
- Contactless, automated TSA checkpoint entry
- UV light sanitization for carry-on screening bins
- Touchless ordering at concessions
- Contactless, self boarding at gates

Following check-in with contactless options, passengers will use contactless "e-gate" technology to enter TSA checkpoints

Passengers will use the same e-gates for boarding, eliminating another touchpoint and speeding process