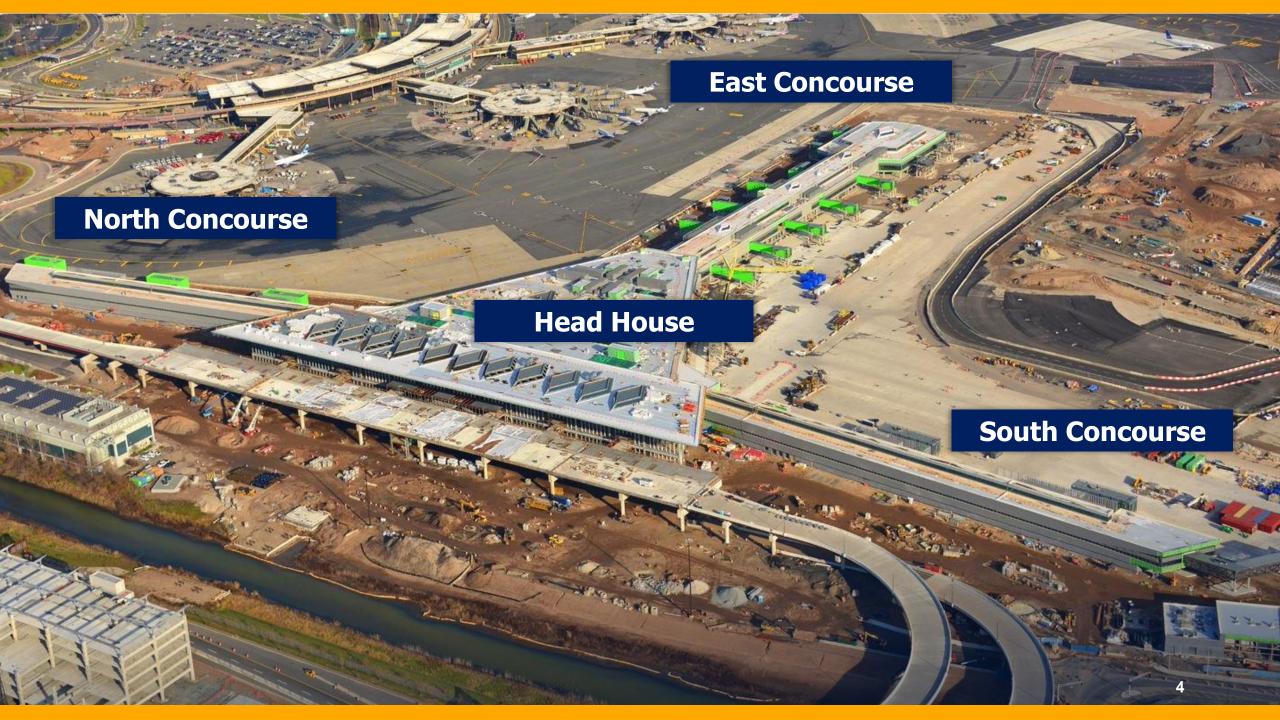

# THE NEW FLAGSHIP TERMINAL AT NEWARK LIBERTY INTERNATIONAL

- Completely replaces aging, substandard Terminal A
- 1 million square feet of brand new terminal space, with 33 new gates
- Expansive new frontage, with world class design
- Cutting-edge technology
- Iconic food, beverage, and retail
- 21<sup>st</sup> century rail mass transit link