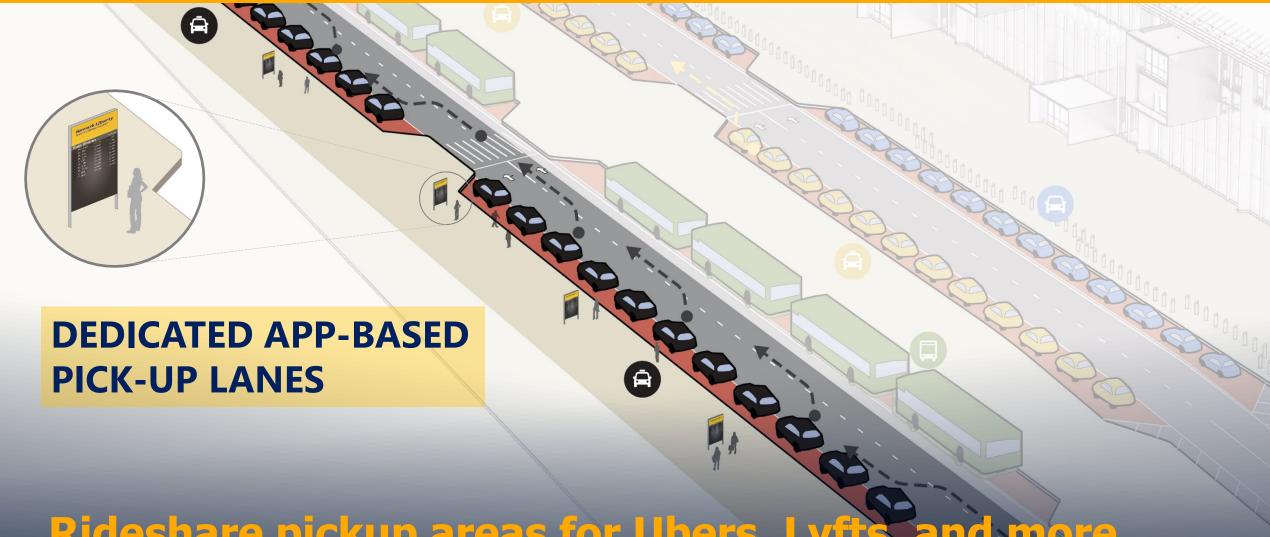

### TERMINAL FRONTAGE: QUADRUPLE PICK UP LANES

connections and loading for taxis, app-based services like Uber and Lyft, buses & private vehicles

Rideshare pickup areas for Ubers, Lyfts, and more will feature digital kiosks with zone location and boarding details to ease driver/passenger matchup

New dedicated areas for each vehicle type with clear signage will direct passengers and drivers to expedite connections