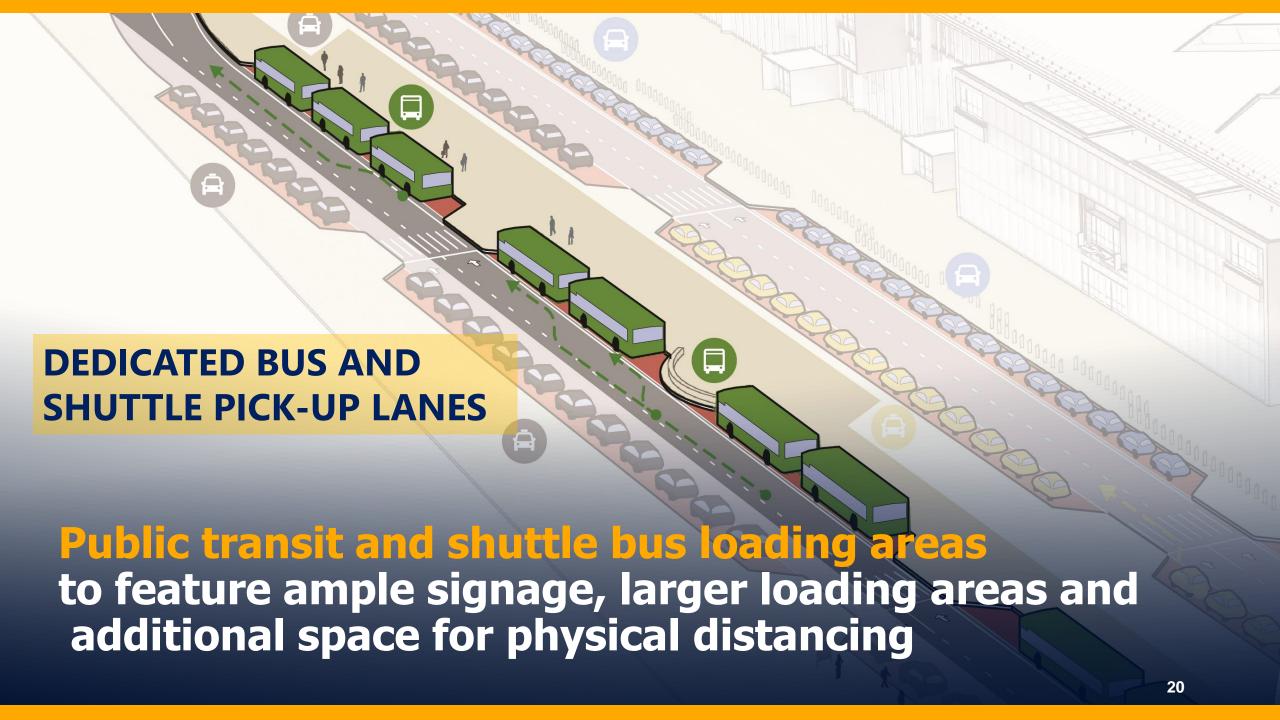

### TERMINAL FRONTAGE: QUADRUPLE PICK UP LANES

connections and loading for taxis, app-based services like Uber and Lyft, buses & private vehicles

Rideshare pickup areas for Ubers, Lyfts, and more will feature digital kiosks with zone location and boarding details to ease driver/passenger matchup

New dedicated areas for each vehicle type with clear signage will direct passengers and drivers to expedite connections