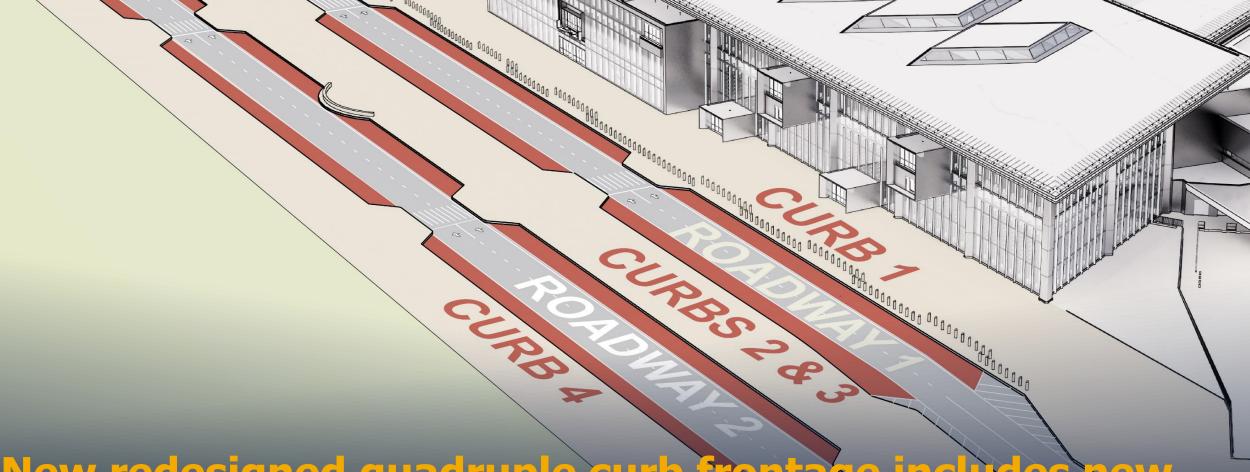

#### **TERMINAL FRONTAGE: BIGGER AND BETTER**

New redesigned quadruple curb frontage includes new medians which increase passenger loading zones 250%

# TERMINAL FRONTAGE: NEW DESIGN IMPROVES TRAFFIC FLOW

Best-in-class dual-sided arrivals roadways increase passenger loading capacity and queuing space while calming traffic