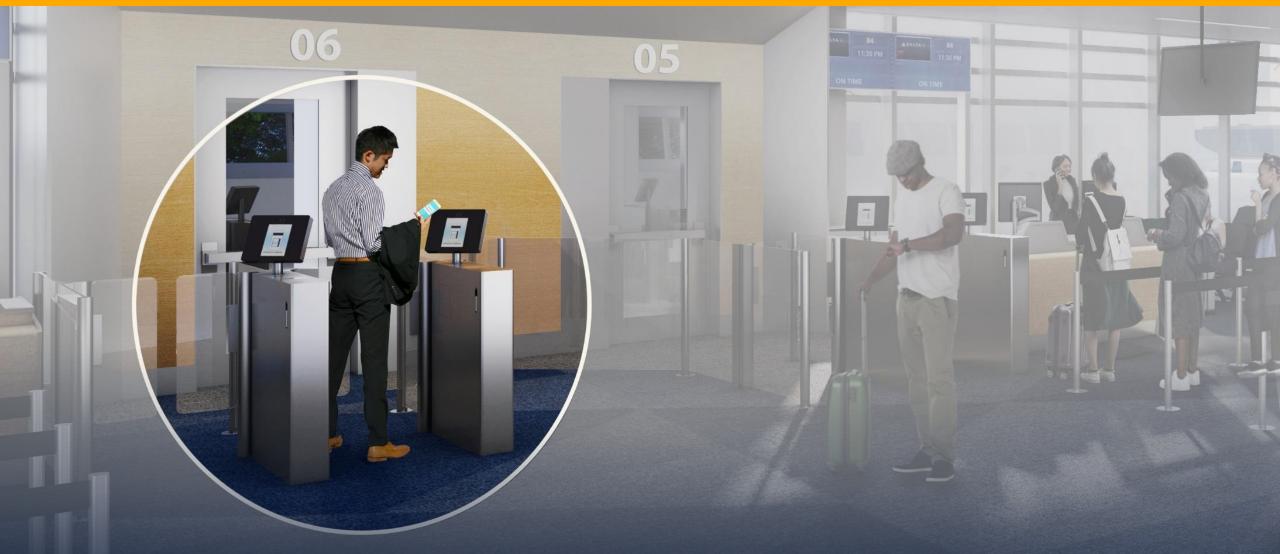

#### **HEALTH AND SAFETY ENHANCEMENTS**

New terminal will open with post-pandemic design changes, including:

- Hospital-grade, best in class air filtration systems
- Touchless check-in
- Self bag drop stations
- Contactless, automated TSA checkpoint entry
- UV light sanitization for carry-on screening bins
- Touchless ordering at concessions
- Contactless, self boarding at gates

Following check-in with contactless options, passengers will use contactless "e-gate" technology to enter TSA checkpoints

Passengers will use the same e-gates for boarding, eliminating another touchpoint and speeding process