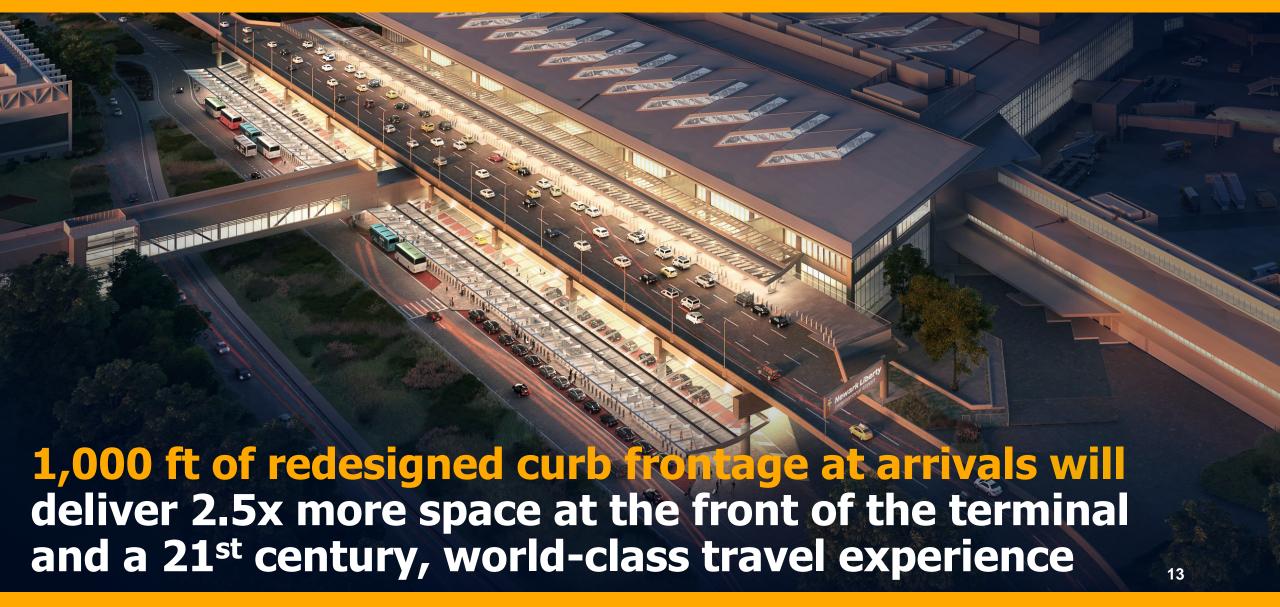

#### **NEW TERMINAL FRONTAGE: BIGGER AND BETTER**

#### **TERMINAL FRONTAGE: BIGGER AND BETTER**

New redesigned quadruple curb frontage includes new medians which increase passenger loading zones 250%