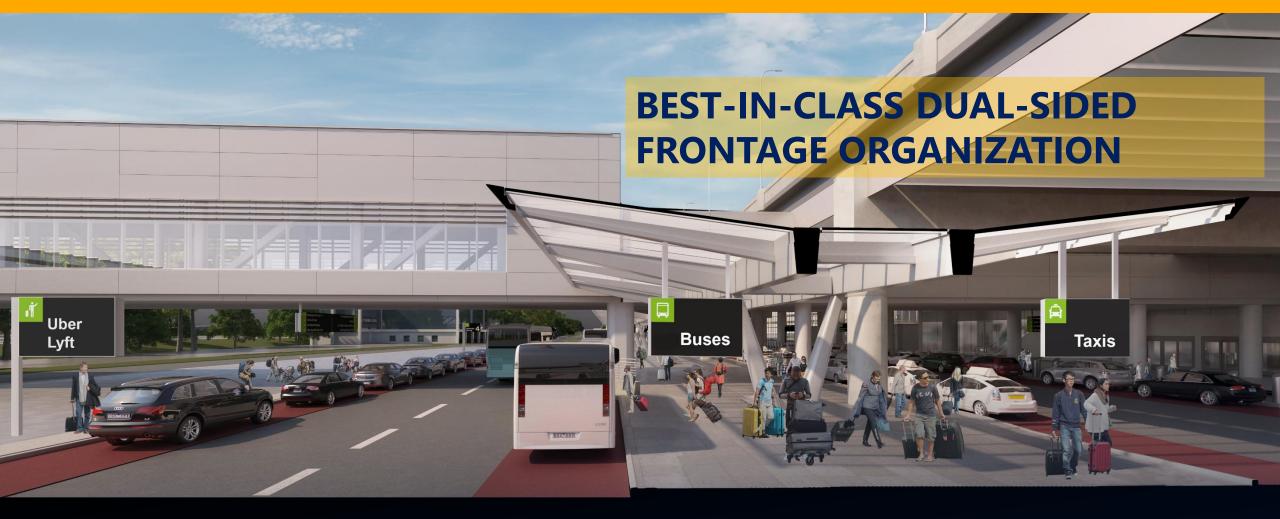

# TERMINAL FRONTAGE: NEW DESIGN IMPROVES TRAFFIC FLOW

Best-in-class dual-sided arrivals roadways increase passenger loading capacity and queuing space while calming traffic

### TERMINAL FRONTAGE: QUADRUPLE PICK UP LANES

connections and loading for taxis, app-based services like Uber and Lyft, buses & private vehicles

Rideshare pickup areas for Ubers, Lyfts, and more will feature digital kiosks with zone location and boarding details to ease driver/passenger matchup

New dedicated areas for each vehicle type with clear signage will direct passengers and drivers to expedite connections