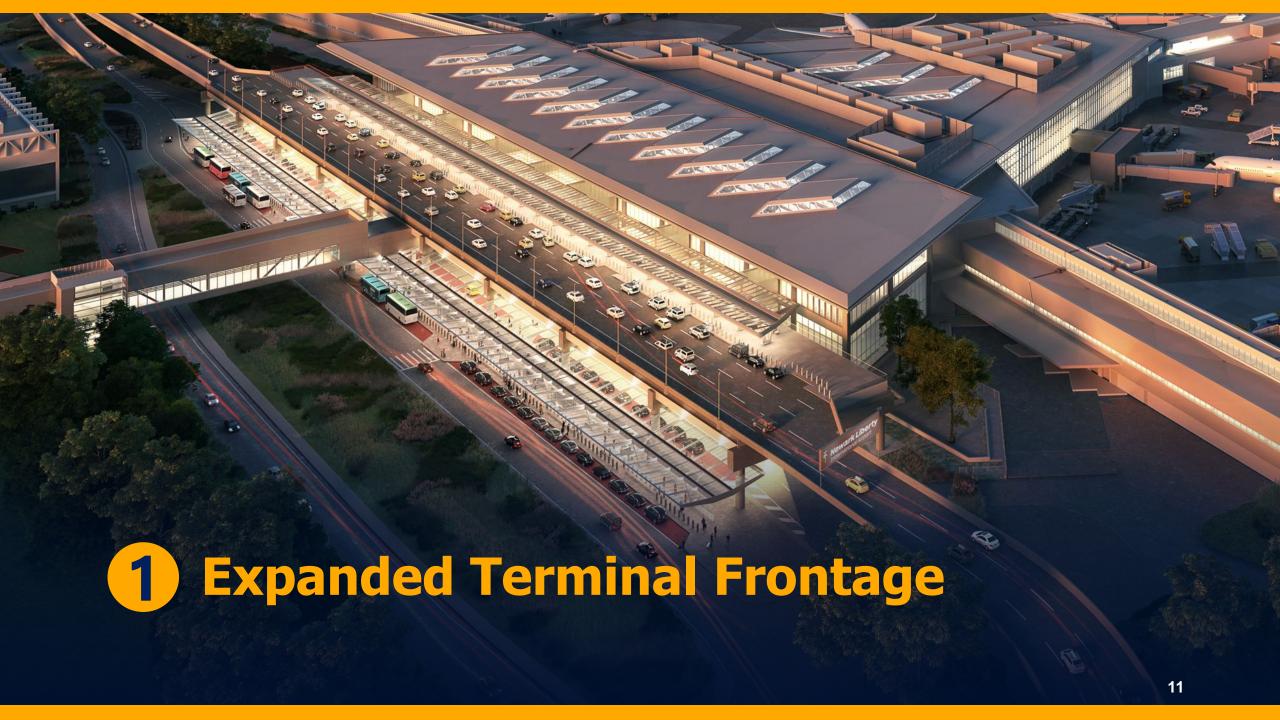

#### **NEW TERMINAL FRONTAGE: BIGGER AND BETTER**

#### **TERMINAL FRONTAGE: BIGGER AND BETTER**

New redesigned quadruple curb frontage includes new medians which increase passenger loading zones 250%