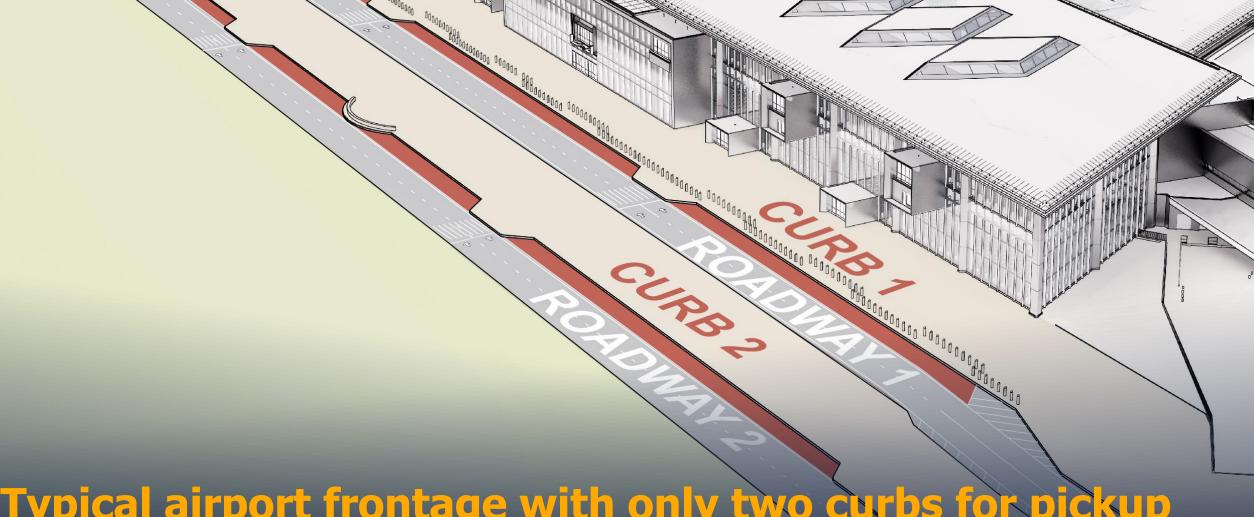

#### LEAVING TRADITIONAL AIRPORT FRONTAGE BEHIND

Typical airport frontage with only two curbs for pickup completely upgraded as part of the new design