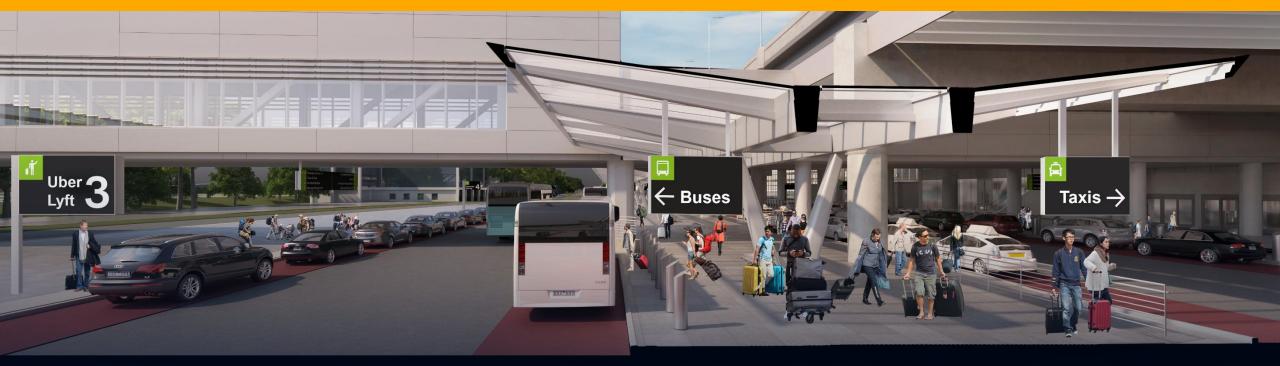

### TERMINAL FRONTAGE: QUADRUPLE PICK UP LANES

connections and loading for taxis, app-based services like Uber and Lyft, buses & private vehicles

Rideshare pickup areas for Ubers, Lyfts, and more will feature digital kiosks with zone location and boarding details to ease driver/passenger matchup

New dedicated areas for each vehicle type with clear signage will direct passengers and drivers to expedite connections

#### TERMINAL FRONTAGE: STATE-OF-THE-ART SIGNAGE