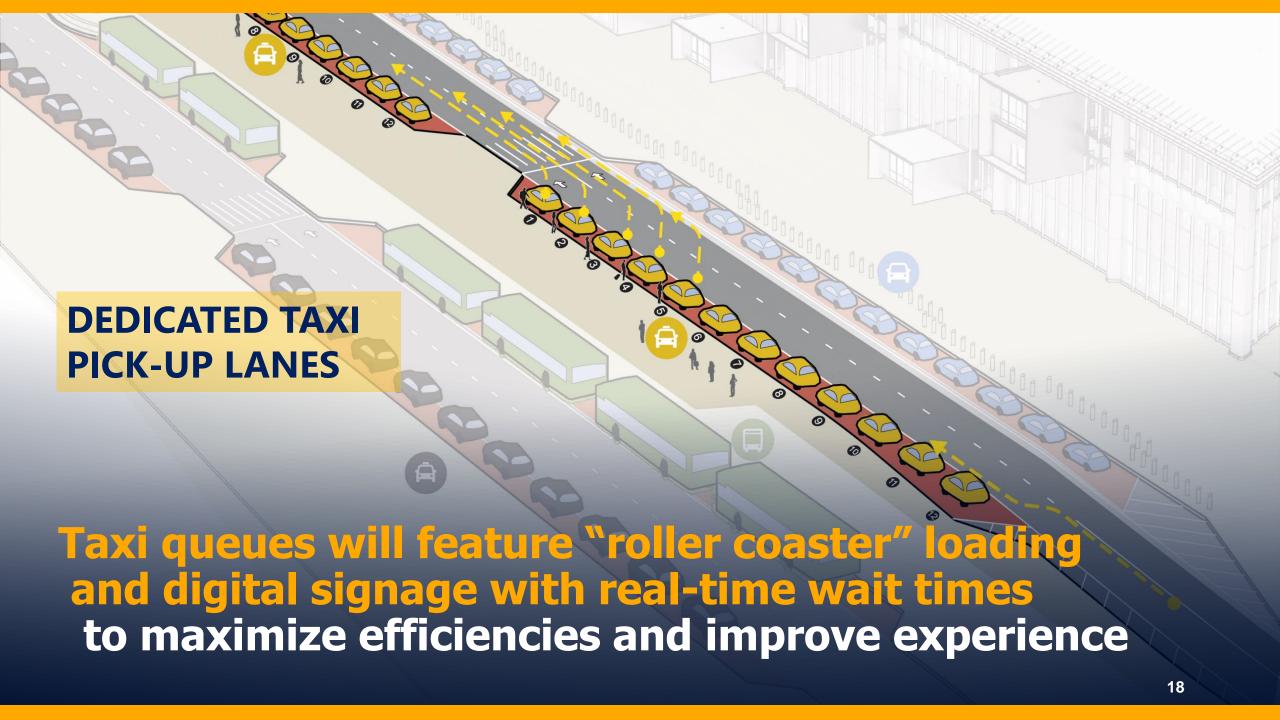

### TERMINAL FRONTAGE: QUADRUPLE PICK UP LANES

connections and loading for taxis, app-based services like Uber and Lyft, buses & private vehicles

Rideshare pickup areas for Ubers, Lyfts, and more will feature digital kiosks with zone location and boarding details to ease driver/passenger matchup

New dedicated areas for each vehicle type with clear signage will direct passengers and drivers to expedite connections