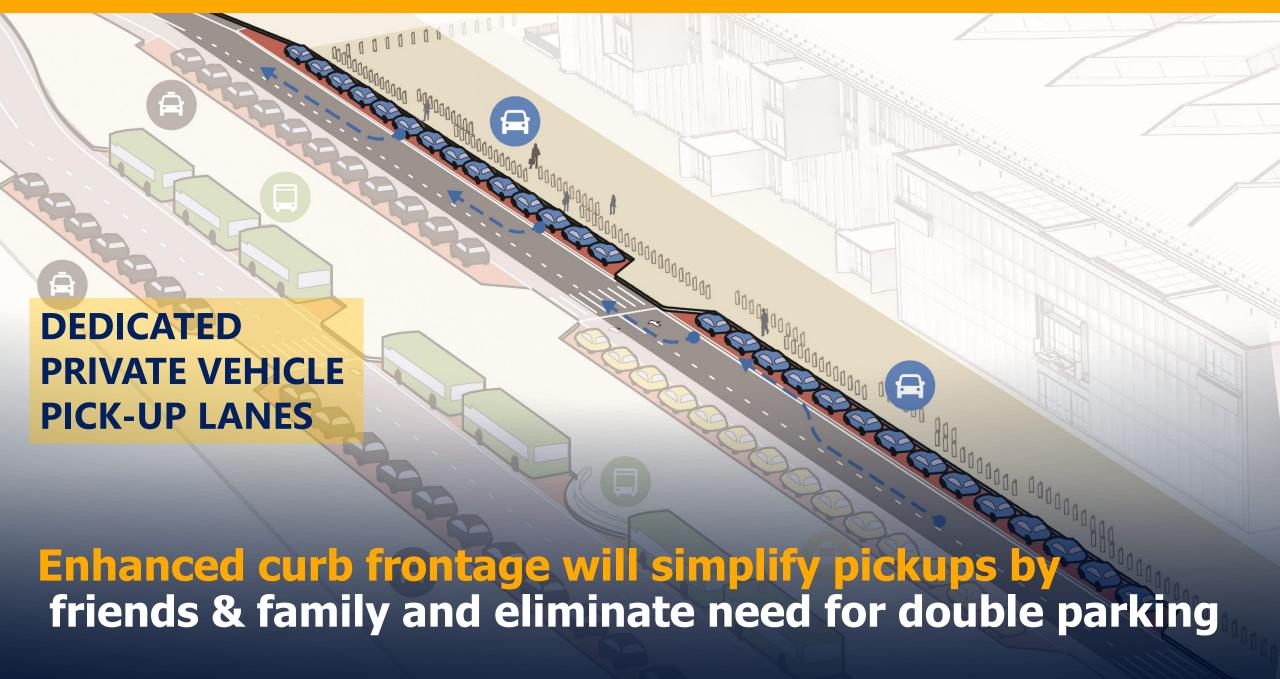

### TERMINAL FRONTAGE: QUADRUPLE PICK UP LANES

connections and loading for taxis, app-based services like Uber and Lyft, buses & private vehicles

Rideshare pickup areas for Ubers, Lyfts, and more will feature digital kiosks with zone location and boarding details to ease driver/passenger matchup

New dedicated areas for each vehicle type with clear signage will direct passengers and drivers to expedite connections