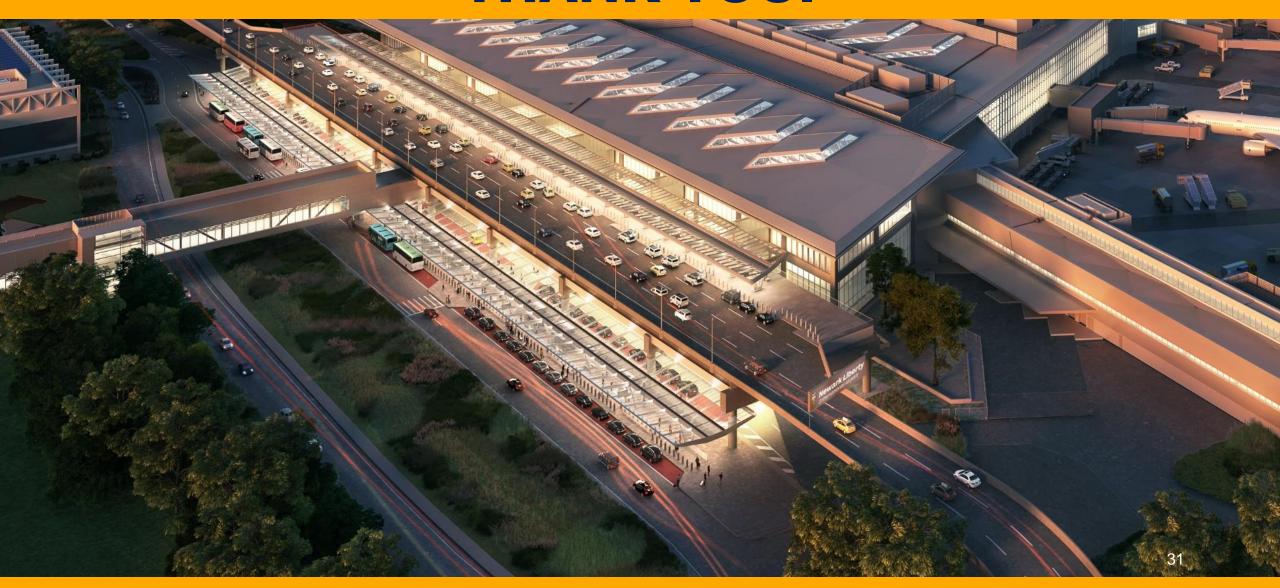

# THE NEW FLAGSHIP TERMINAL AT NEWARK LIBERTY INTERNATIONAL

- Completely replaces aging, substandard Terminal A
- 1 million square feet of brand new terminal space, with 33 new gates
- Expansive new frontage, with world class design
- Cutting-edge technology
- Iconic food, beverage, and retail
- 21<sup>st</sup> century rail mass transit link

#### \$5.5 BILLION NEWARK REDEVELOPMENT

- New, 21<sup>st</sup> Century Infrastructure
  - State-of-the-art Terminal
  - Centralized Public Parking and Car Rental
  - Brand New, Global Standard AirTrain EWR
- Dramatically Expanded Terminal Frontage
- Best-in-class COVID-19 Safety & Technology Enhancements