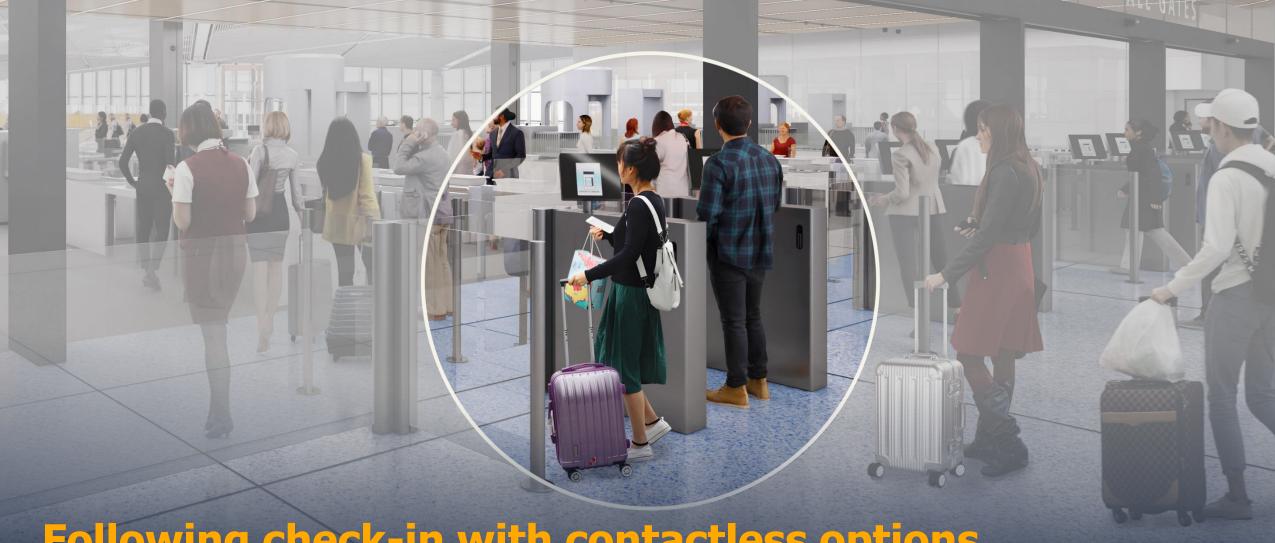

Following check-in with contactless options, passengers will use contactless "e-gate" technology to enter TSA checkpoints

Passengers will use the same e-gates for boarding, eliminating another touchpoint and speeding process