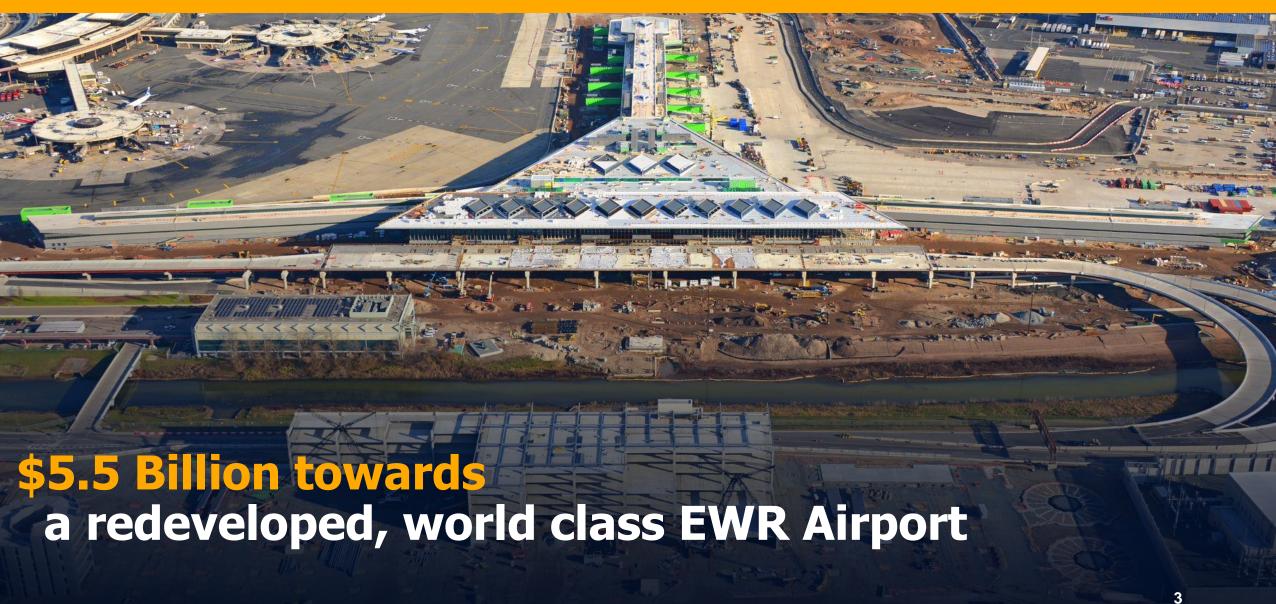

# THE NEW FLAGSHIP TERMINAL AT NEWARK LIBERTY INTERNATIONAL

- Completely replaces aging, substandard Terminal A
- 1 million square feet of brand new terminal space, with 33 new gates
- Expansive new frontage, with world class design
- Cutting-edge technology
- Iconic food, beverage, and retail
- 21<sup>st</sup> century rail mass transit link

#### \$5.5 BILLION NEWARK REDEVELOPMENT

- New, 21<sup>st</sup> Century Infrastructure
  - State-of-the-art Terminal
  - Centralized Public Parking and Car Rental
  - Brand New, Global Standard AirTrain EWR
- Dramatically Expanded Terminal Frontage
- Best-in-class COVID-19 Safety & Technology Enhancements